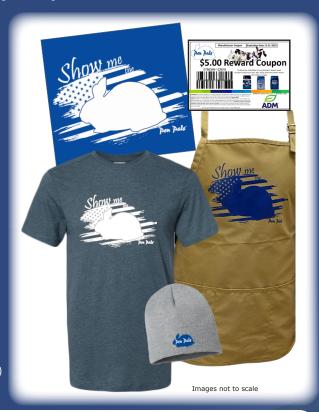

Step #2 Choose your Pen Pals Reward

Just make sure you have enough points for the items you choose.

Step #3 Fill out the order form and mail it with UPCs Download and print the form. Fill in with your shipping info and reward selection, and mail with your UPCs.

Don't forget to include your UPC labels!

| receive information concerning AD           | M Animal Nutrition pro                                                                                                                                            | ducts, programs, and promotions.                                                                                                                                                                                |                                                                           |
|---------------------------------------------|-------------------------------------------------------------------------------------------------------------------------------------------------------------------|-----------------------------------------------------------------------------------------------------------------------------------------------------------------------------------------------------------------|---------------------------------------------------------------------------|
| P                                           |                                                                                                                                                                   |                                                                                                                                                                                                                 |                                                                           |
|                                             |                                                                                                                                                                   |                                                                                                                                                                                                                 |                                                                           |
|                                             |                                                                                                                                                                   |                                                                                                                                                                                                                 |                                                                           |
| _ TOTAL UPC LABEL                           | S ENCLOSED _                                                                                                                                                      | TOTAL IT                                                                                                                                                                                                        | EMS SELECTED                                                              |
| EL (5 points) ON (10 points) AP (15 points) |                                                                                                                                                                   |                                                                                                                                                                                                                 |                                                                           |
|                                             | IZES: OS                                                                                                                                                          | $M \ \bigcirc \ L \ \bigcirc \ XL$                                                                                                                                                                              | ○ XXL ○ 3XL                                                               |
|                                             | NOT USE PO BOX) STATE  t) receive information concerning AD  P CITY  SED  TOTAL UPC LABEL  EL (5 points)  ON (10 points)  AP (15 points)  points) ADULT T-SHIRT S | NOT USE PO BOX)  STATE ZIP  t)  receive information concerning ADM Animal Nutrition pro  P  CITY  SED  TOTAL UPC LABELS ENCLOSED  EL (5 points)  ON (10 points)  AP (15 points)  points) ADULT T-SHIRT SIZES: S | ON (10 points)  AP (15 points)  points) ADULT T-SHIRT SIZES: O S M O L XL |