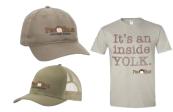

Grand Champion Large Fowl Grand Champion Bantam Grand Champion Pen of Broilers Reserve Grand Champion Large Fowl Reserve Grand Champion Bantam Reserve Grand Champion Pen of Broilers

**SILVER AWARD**— County Fair winners can choose from Pen Pals caps, t-shirts, hoodie, or 1/4-zip pullover when winning one of the following awards.

LADIES' ADULT SIZES: OXS OS OM OL OXL O2XL O3XL O4XL

MEN'S ADULT SIZES: OXS OS OM OL OXL O2XL O3XL O4XL O5XL 1/4-ZIP PULLOVER - ADULT SIZES: OM OL OXL O2XL O3XL

CAPS - O Khaki w/Mesh Back O Solid Khaki

T-SHIRT (YOLK) - ADULT SIZES: OS OM OL OXL O2XL O3XL