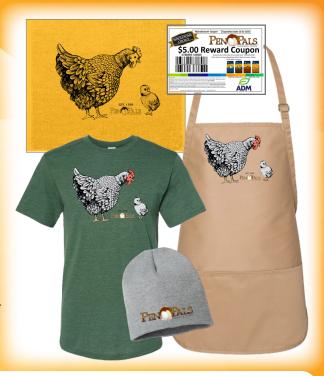

#### Step #2 Choose your Pen Pals Reward

Just make sure you have enough points for the items you choose.

Don't forget to include your UPC labels!

| <b>,</b> 8                                                            |                                         |                          |                              | CHICKEN FEEDS                         |
|-----------------------------------------------------------------------|-----------------------------------------|--------------------------|------------------------------|---------------------------------------|
| NAME (please print)                                                   |                                         |                          |                              |                                       |
| ADDRESS (UPS ADDRESS, I                                               |                                         |                          |                              |                                       |
| CITY                                                                  | STATE                                   | ZIP                      | PHONE                        |                                       |
| EMAIL ADDRESS (please p<br>By providing your e-mail address you agree | rint)                                   |                          |                              |                                       |
| By providing your e-mail address you agree                            | e to receive information concerning ADM | Animal Nutrition product | s, programs, and promotions. |                                       |
| NAME OF ADM DEALERS                                                   | HIP                                     |                          |                              |                                       |
| ADDRESS                                                               |                                         |                          |                              |                                       |
| ADM FEED PRODUCT(S)                                                   | USED                                    |                          |                              |                                       |
| REWARD SELECTION DATE SUBMITTED                                       |                                         | ENCLOSED                 | TOTAL ITE                    | EMS SELECTED                          |
| PEN PALS HAND TO PEN PALS \$5.00 COU                                  |                                         |                          |                              |                                       |
| PEN PALS STOCKING                                                     | G CAP (15 points)                       |                          |                              |                                       |
| PEN PALS T-SHIRT                                                      | (20 points) ADULT T-SHIRT SIZ           | ZES: OS OM               | $\bigcirc$ L $\bigcirc$ XL ( | $\bigcirc$ XXL $\bigcirc$ 3XL         |
| PEN PALS APRON (2                                                     | 5 points)                               |                          |                              |                                       |
| We are not responsible for UPC lab                                    | els not received. • Points are not con  | nfirmed until verified b | ov Pen Pals Poultry. • UPC   | labels must be originals (no copies). |