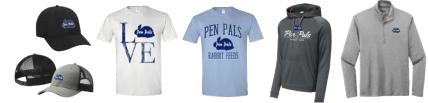

**SILVER AWARD** County Fair winners can choose from Pen Pals caps, t-shirts, hoodie, or 1/4-zip pullover when winning one of the following awards. LIMIT OF TWO HOODIES AND TWO 1/4-ZIP PULLOVERS PER PERSON PER YEAR.

#### **GOLD AWARD**

National Show, State Show, WCC, OSRBA Mini Convention and State qualifying wins

| and Champion Meat Pen, Grand Champion                           |
|-----------------------------------------------------------------|
| gle Fryer                                                       |
| T OF TWO HOODIES AND TWO 1/4-ZIP PULLOVERS PER PERSON PER YEAR. |
| <b>PS</b> - O Gray/Black w/Mesh Back O Solid Black              |
| HIRT (LOVE) - Adult Sizes: OS OM OL OXL O2XL O3XL               |
| HIRT (FEEDS) - Adult Sizes: OS OM OL OXL O2XL O3XI              |
| ODIE - Adult Sizes: OS OM OL OXL O2XL O3XL                      |
| ZIP PULLOVER - ADULT SIZES: OM OL OXL O2XL O3XL                 |
|                                                                 |

SILVER AWARD

County Fair winners - Best in Show, Reserve in Show,

- \_\_\_\_\_ DATE \_\_\_\_\_

  - DATE \_\_\_\_\_